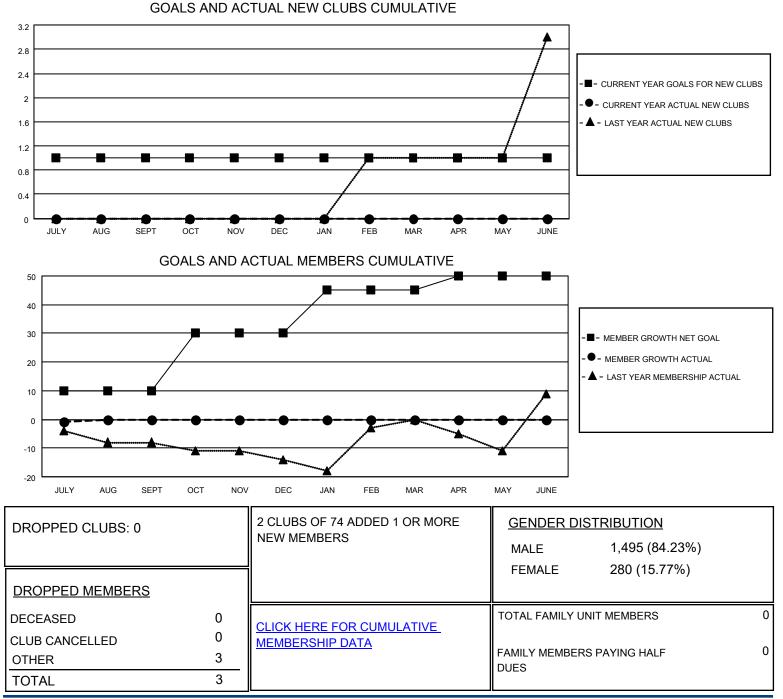

## LOCATION NETHERLANDS

District 110BN

Results as of: 7/31/2021

| Clubs                 |               |           |               | Members               |                         |                         |                                                    |
|-----------------------|---------------|-----------|---------------|-----------------------|-------------------------|-------------------------|----------------------------------------------------|
| RESULTS FOR 2021-2022 |               |           |               | RESULTS FOR 2021-2022 |                         |                         |                                                    |
| QUARTER               | NEW CLUB GOAL | NEW CLUBS | DROPPED CLUBS | QUARTER               | /BER GROWTH NET<br>GOAL | MEMBER GROWTH<br>ACTUAL | DROPPED<br>MEMBERS ACTUAL<br>(including transfers) |
| JULY/AUG/SEPT         | 1             | 0         | 0             | JULY/AUG/SEPT         | 10                      | 4                       | 3                                                  |
| OCT/NOV/DEC           | 0             | 0         | 0             | OCT/NOV/DEC           | 20                      | 0                       | 0                                                  |
| JAN/FEB/MAR           | 0             | 0         | 0             | JAN/FEB/MAR           | 15                      | 0                       | 0                                                  |
| APR/MAY/JUNE          | 0             | 0         | 0             | APR/MAY/JUNE          | 5                       | 0                       | 0                                                  |